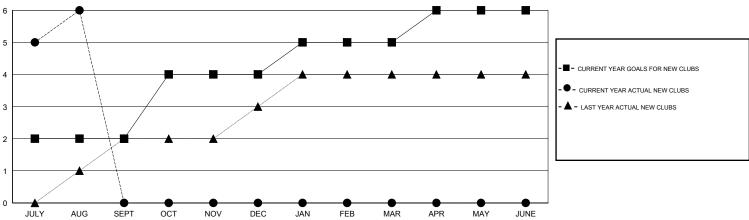

## District 321C1

Results as of: 8/31/2016

LOCATION INDIA GMT CA 6

| GMT: V S Kukreja         |                  |           | LOCATIO          | LOCATION INDIA   |  |
|--------------------------|------------------|-----------|------------------|------------------|--|
|                          |                  | Clubs     |                  |                  |  |
| RESULTS FOR 2016-2017    |                  |           |                  |                  |  |
| QUARTER                  | NEW CLUB<br>GOAL | NEW CLUBS | DROPPED<br>CLUBS | NET<br>GAIN/LOSS |  |
| JULY/AUG/SEPT            | 2 2              | 6<br>0    | 0                | 6<br>0           |  |
| OCT/NOV/DEC  JAN/FEB/MAR | 1                | 0         | 0                | 0                |  |
| APR/MAY/JUNE             | 1                | O         | U                | 0                |  |