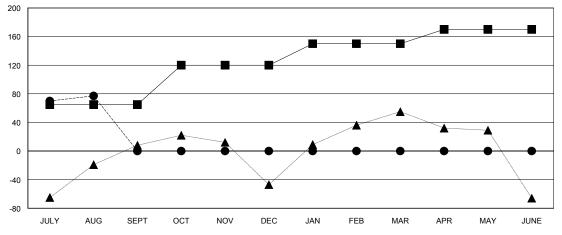

| Members               |                    |                                     |                    |                  |  |  |
|-----------------------|--------------------|-------------------------------------|--------------------|------------------|--|--|
| RESULTS FOR 2016-2017 |                    |                                     |                    |                  |  |  |
| QUARTER               | NEW MEMBER<br>GOAL | CHARTER AND<br>NEW MEMBERS<br>ADDED | DROPPED<br>MEMBERS | NET<br>GAIN/LOSS |  |  |
| JULY/AUG/SEPT         | 65                 | 174                                 | 97                 | 77               |  |  |
| OCT/NOV/DEC           | 55                 | 0                                   | 0                  | 0                |  |  |
| JAN/FEB/MAR           | 30                 | 0                                   | 0                  | 0                |  |  |
| APR/MAY/JUNE          | 20                 | 0                                   | 0                  | 0                |  |  |

## GOALS AND ACTUAL NEW CLUBS CUMULATIVE

| ■-   | CURRENT YEAR GOALS FOR NEW |
|------|----------------------------|
| ІЕМВ | ERS                        |

- CURRENT YEAR ACTUAL MEMBERS

- ▲ - LAST YEAR ACTUAL MEMBERS